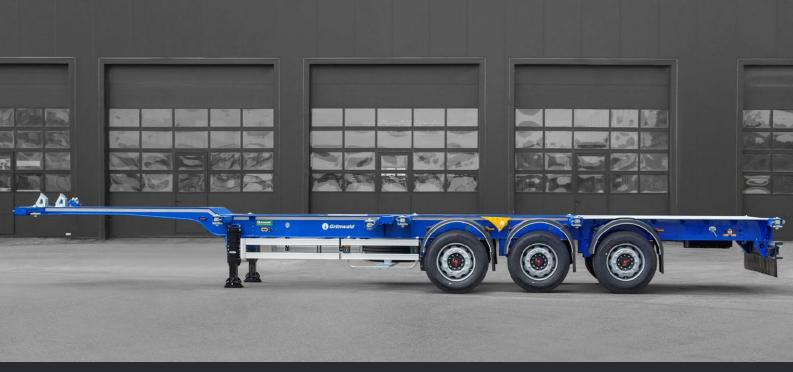

### GRUNWALD VERSATILE CONTAINER CHASSIS FOR STANDARD SHIPPING CONTAINERS

| Permissible total weight | 38 000 kg     | Hitch height         | from 1 100 mm                               |  |
|--------------------------|---------------|----------------------|---------------------------------------------|--|
| Axle system load         | 27 000 kg     | Overall length       | 12 650 mm                                   |  |
| Hitch load               | 11 000 kg     | Overall width        | 2 500 mm                                    |  |
| Curh weight              | from 8 550 kg | Container types 1×20 | Container types 1y20 2y20 1y30 1y40/40HC Et |  |

#### **CHASSIS DESIGN**

Reinforced welded frame made of high-tensile S700 steel

12 European fittings

Rear work platform

Side underrun protection as per UNCEF refulations

Aluminum side underrun protection as per UNCEF refulations

## **AXLES AND SUSPENSION**

Air suspension

3 reinforced axles

First axle is fitted with a lifting mechanism

## TIRES AND WHEELS

Steel wheels, 385/65 R22,5 tires

Number of wheels: 6; 1 spare