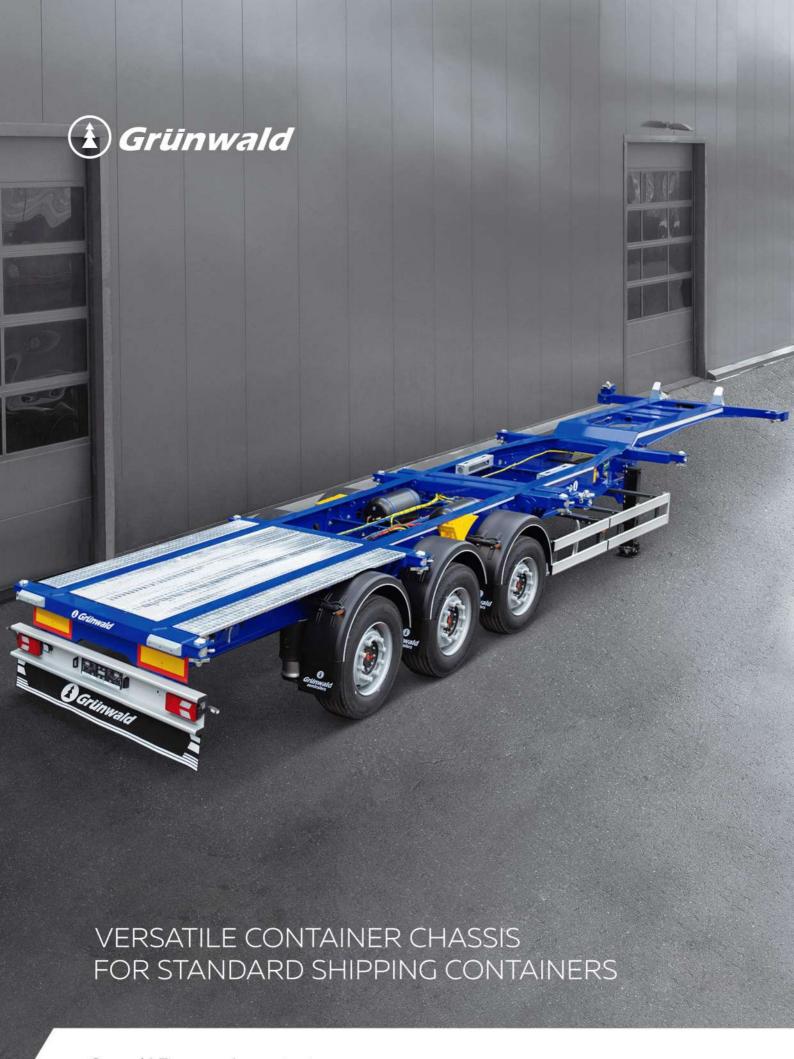

### GRUNWALD VERSATILE CONTAINER CHASSIS FOR STANDARD SHIPPING CONTAINERS

| Permissible total weight | 38 000 kg     | Hitch height         | from 1 100 mm                               |  |
|--------------------------|---------------|----------------------|---------------------------------------------|--|
| Axle system load         | 27 000 kg     | Overall length       | 12 650 mm                                   |  |
| Hitch load               | 11 000 kg     | Overall width        | 2 500 mm                                    |  |
| Curh weight              | from 8 550 kg | Container types 1×20 | Container types 1y20 2y20 1y30 1y40/40HC Et |  |

#### **CHASSIS DESIGN**

Reinforced welded frame made of high-tensile S700 steel

12 European fittings

Rear work platform

Side underrun protection as per UNCEF refulations

Aluminum side underrun protection as per UNCEF refulations

Mechanical landing gear

## **AXLES AND SUSPENSION**

Air suspension

3 reinforced axles

First axle is fitted with a lifting mechanism

## TIRES AND WHEELS

Steel wheels, 385/65 R22,5 tires

Number of wheels: 6; 1 spare